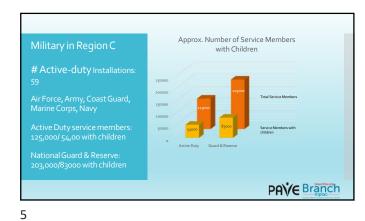

## Easy Branch Orientation & Guide for Staff Training

We've created a guide to our most useful materials on military families: their outrue; their unique needs, and the military systems that support them when they have a child with a guidability. There is something for every staff member, from boose with anythy requires everying with military families to hose just starting out. AND-levis to parent handouts, including 3 handouts you can brand with your Parent Center logal.

tps://branchta.org/easy-branch-orientation-guide-staff-training/

Branch Branch Branch Branch Branch Branch Branch

7