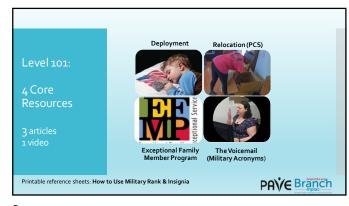

## Easy Branch Orientation & Guide for Staff Training

We've created a guide to our most useful materials on military families: their outrue; their unique needs, and the military systems that support them when they have a child with a guidability. There is something for every staff member, from boose with anythy requires everying with military families to hose just starting out. AND-levis to parent handouts, including 3 handouts you can brand with your Parent Center logal.

tps://branchta.org/easy-branch-orientation-guide-staff-training/

Branch Branch Branch Branch Branch Branch Branch

7